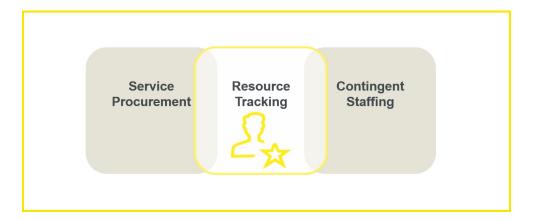

## Beeline Resource Tracking has a modular structure and can be expanded at any time

The Beeline Resource Tracking module combines all the most important functionalities from the Contingent Workforce Management module (End2End process for external employees) and Service Procurement (End2End process for service and work contracts). This is an SaaS solution which you can extend at any time with further modules and comprehensive functions according to your requirements.