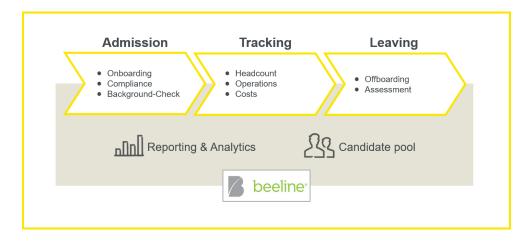

## Management of external personnel with Beeline Resource Tracking

Create immediate visibility and transparency using Beeline Resource Tracking for the entire workforce and centrally manage all appointments. All employees from personnel recruitment, freelancing, external service providers and even volunteers can be centrally organised in the cloud solution. The Resource Tracking module provides all the important functions for handling external personnel. It offers a compact, cost-effective alternative to the complete Beeline Vendor Management Suite. This enables you to save time in the implementation and work quickly with the tool.

Resource Tracking enables you to model a standardised and transparent on-boarding process. It defines background checks and on-boarding tasks and also minimises the compliance risks by determining the access authorisations to buildings and systems. Regulated off-boarding including feedback to the employee enables clear departure processes as well as a simplified repeat assignment option.

You can add your partners' rates for each job description. You can also request the connection of personnel recruitment agencies and other service providers to Beeline.

The entire process is supported by individual reporting and analytics. You can transparently process all the previously defined and entered data. This enables you to retain an overview of the external workforce, current employments and up to date costs. Useful messages and reminders provide you with the perfect support throughout all your appointment process steps.